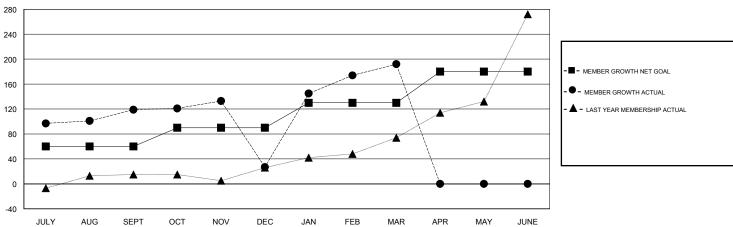

### GOALS AND ACTUAL MEMBERS CUMULATIVE

| DROPPED CLUBS: 2  DROPPED MEMBERS |     | 53 CLUBS OF 84 ADDED 1 OR MORE<br>NEW MEMBERS | GENDER DISTRIBUTION  MALE 1,373 (68.07%)  FEMALE 644 (31.93%)  Women Percentage Fiscal Year Goal: 40% |     |
|-----------------------------------|-----|-----------------------------------------------|-------------------------------------------------------------------------------------------------------|-----|
| DECEASED                          | 5   | CLICK HERE FOR CUMULATIVE  MEMBERSHIP DATA    | TOTAL FAMILY UNIT MEMBERS                                                                             | 146 |
| CLUB CANCELLED                    | 32  |                                               |                                                                                                       | 77  |
| OTHER                             | 148 |                                               | FAMILY MEMBERS PAYING HALF DUES                                                                       | 77  |
| TOTAL                             | 185 |                                               |                                                                                                       |     |

#### **LOCATION NIGERIA BASSEY EDEM GMT CA** Clubs Members RESULTS FOR 2018-2019 RESULTS FOR 2018-2019 NEW CLUB GOAL NEW CLUBS DROPPED CLUBS MEMBER GROWTH NET MEMBER GROWTH DROPPED QUARTER QUARTER GOAL ACTUAL MEMBERS ACTUAL (including transfers) 5 0 60 140 20 JULY/AUG/SEPT JULY/AUG/SEPT 30 43 133 OCT/NOV/DEC OCT/NOV/DEC 4 0 201 32 1 40 JAN/FEB/MAR JAN/FEB/MAR 0 0 0 0 50 APR/MAY/JUNE APR/MAY/JUNE