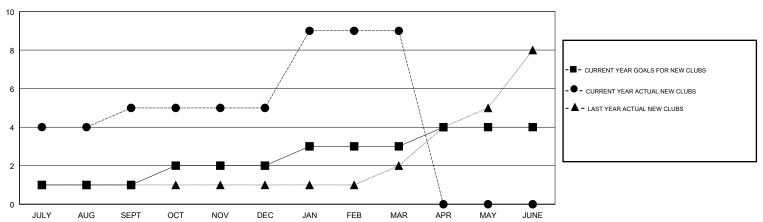

# GOALS AND ACTUAL NEW CLUBS CUMULATIVE

#### **LOCATION NIGERIA BASSEY EDEM GMT CA** Clubs Members RESULTS FOR 2018-2019 RESULTS FOR 2018-2019 NEW CLUB GOAL NEW CLUBS DROPPED CLUBS MEMBER GROWTH NET MEMBER GROWTH DROPPED QUARTER QUARTER GOAL ACTUAL MEMBERS ACTUAL (including transfers) 5 0 60 140 20 JULY/AUG/SEPT JULY/AUG/SEPT 30 43 133 OCT/NOV/DEC OCT/NOV/DEC 4 0 201 32 1 40 JAN/FEB/MAR JAN/FEB/MAR 0 0 0 0 50 APR/MAY/JUNE APR/MAY/JUNE